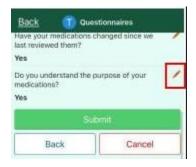

wn to s, select

Oo list
naire to

all LTE MA

M.

Fill out the Questionnaire.

Once the questionnaire is filled out, if you need to change any answers to the questions, you can select the pencil icon to the right.