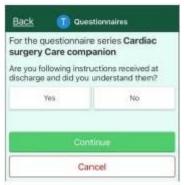

## Try it Out:

- 1. Log in to your MyChart account.
- 2. From the **Home screen**, scroll down to your task. To complete your tasks, select the **View Tasks** button.
- 3. Your daily Home Monitoring **To Do** list will display. Select your questionnaire to begin filling it out. Tasks will become available daily after **8 AM Eastern Time**.

wn to s, select

Oo list
naire to

all LTE MA

M.

Fill out the Questionnaire.

Once the questionnaire is filled out, if you need to change any answers to the questions, you can select the pencil icon to the right.