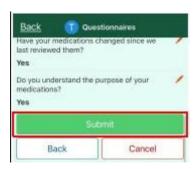

1 task left for today

When you are satisfied with your answers, select **Submit** to send them to the clinic.