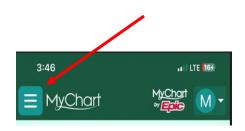

## To get an estimate:

- 1. Click the Menu Icon
- 2. Go to **Billing > Estimates** and click **Create a New Estimate**.
- 3. Select where you want to have the procedure done and look up the kind of service you want to receive. You can search for the service or look through services by category.
- 4. After you select the service and see the estimate, you can click **Save** so that you can refer to it later.